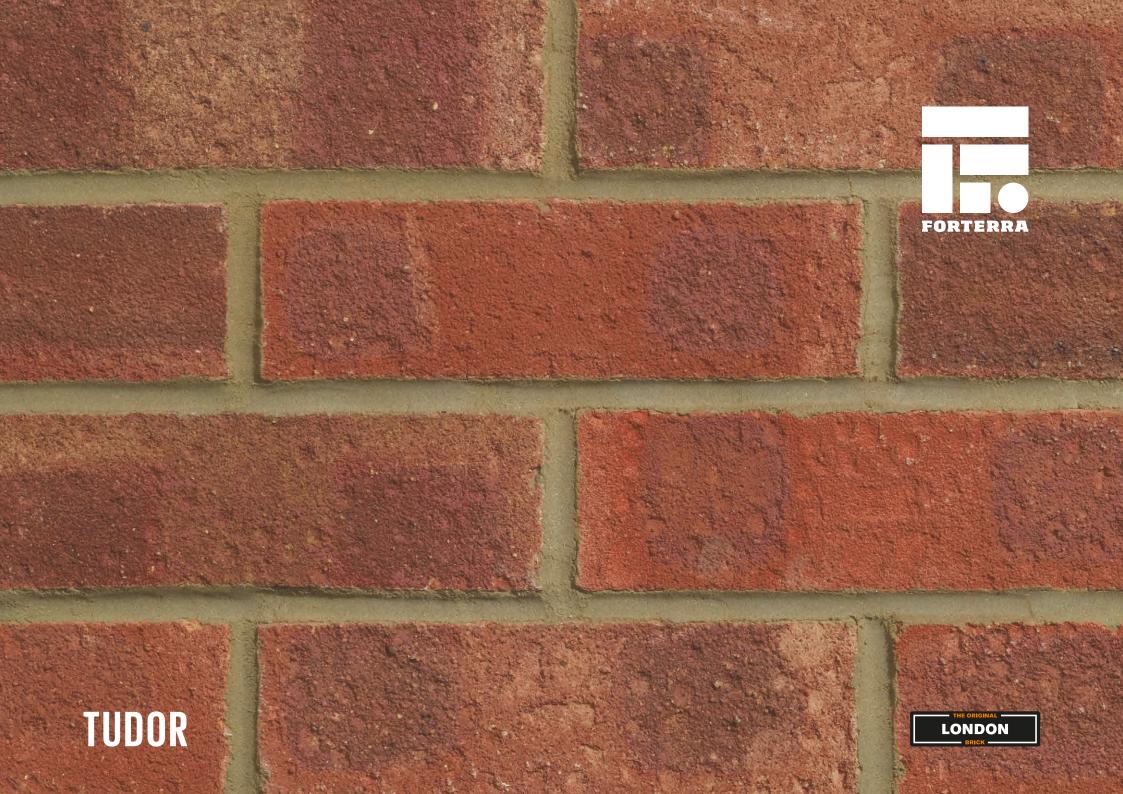

# **TUDOR**



## Manufactured to BS EN 771-1

## **Brick type**

Category II, U, Clay Masonry Unit

## Standard work size

215 x 102.5 x 65mm

#### **Dimensional tolerances**

Tolerance category: T2 Range category: R1

## **Compressive strength**

 $\geq 25 \text{N/mm}^2$ 

# Water absorption

≤ 23%

## Durability

F1

# **Active soluble salts content**

S2

## Configuration

Frogged 15-20% Voids

# Dry weight per brick

1.95kg

#### **Pack Size**

390

#### **Factory**

Whittlesey

#### EAN

5057595001573

#### SKU

SKINTUD1600VO

**Sales** +44 (0) 330 1231017 **Technical** +44 (0) 330 1231018 **Email** bricks@forterra.co.uk Disclaimer: The reproduction of colours and textures is only as accurate as the printing process will allow. Photographic samples should be used when shortlisting