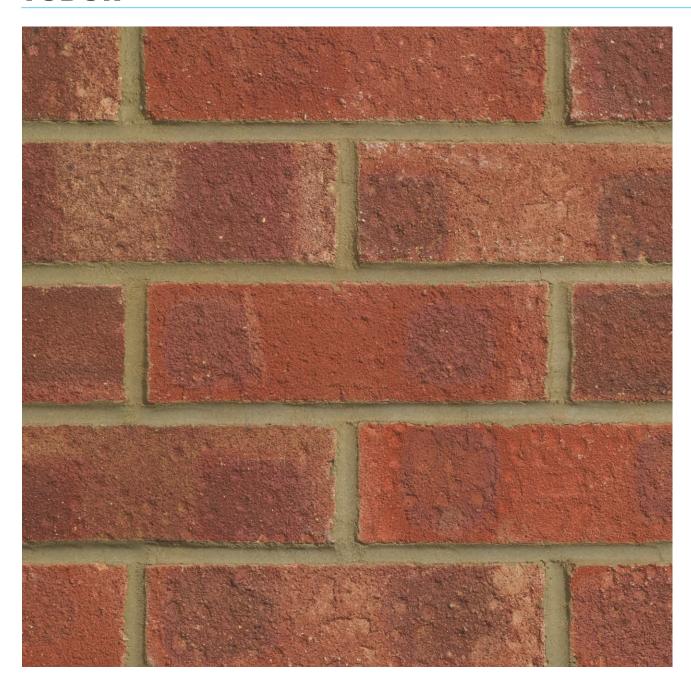

# **TUDOR**



## Manufactured to BS EN 771-1

## **Brick type**

Category II, U, Clay Masonry Unit

## Standard work size

215 x 102.5 x 65mm

#### **Dimensional tolerances**

Tolerance category: T2 Range category: R1

## **Compressive strength**

 $\geq 25 \text{N/mm}^2$ 

# Water absorption

≤ 23%

## Durability

F1

# **Active soluble salts content**

S2

## Configuration

Frogged 15-20% Voids

# Dry weight per brick

1.95kg

#### **Pack Size**

390

#### **Factory**

Whittlesey

#### EAN

5057595001573

#### SKU

SKINTUD1600VO

**Sales** +44 (0) 330 1231017 **Technical** +44 (0) 330 1231018 **Email** bricks@forterra.co.uk Disclaimer: The reproduction of colours and textures is only as accurate as the printing process will allow. Photographic samples should be used when shortlisting products but we